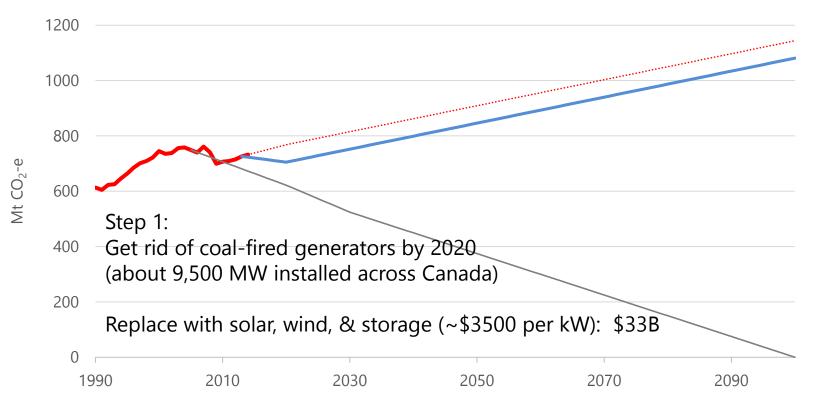

## Likely impacts of the shift

Employment opportunities with renewable power generation are limited: for every MW installed, a total of 0.21 direct jobs (new and ongoing), about 0.26 indirect jobs (new and ongoing)

- By comparison, OPG has 10,840 employees about 1.25 employees per MW
- Significant loss of jobs possible in coal sector just transition issues

Much greater opportunities for retooling manufacturing, construction, transport