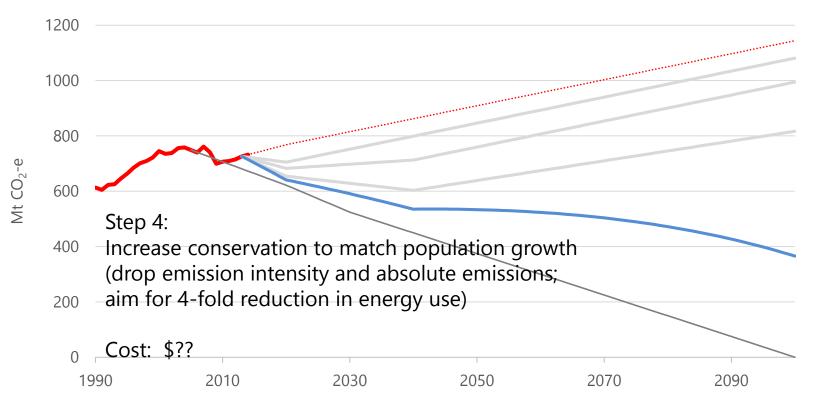

# Green energy and jobs updates from 30,000 feet

Warren Mabee ACW Team Meeting, Vancouver, Canada 27 November 2016



## Total emissions (2013): 726 Mt CO<sub>2</sub>-e





## **Provincial GHG emissions**

Key regions to focus on:

- Ontario (largest population, most sprawl issues, legacy manufacturing)
- Alberta (fossil fuel industry, growing population, sprawl issues)



### Per capita GHG emissions

×

Queen's

RED



×

Queen's



×

Queen's



Environment Canada 2015. https://ec.gc.ca/ges-

×

Queen's



ale a /defeuilte eachlean a Eache EACT22002 1

×

Queen's



Environment Canada 2015. https://ec.gc.ca/ges-

Oueen's



RFN

Oueens























## Green energy transition and jobs

×

Queen's

RED



## **Employment by sector**





## **Emissions\* per capita**

Queens

REDI





## **Employment by sector**

REDI



## **Employment by sector**

8

Queens

RED



## Likely impacts of the shift

Employment opportunities with renewable power generation are limited: for every MW installed, a total of 0.21 direct jobs (new and ongoing), about 0.26 indirect jobs (new and ongoing)

- By comparison, OPG has 10,840 employees about 1.25 employees per MW
- Significant loss of jobs possible in coal sector just transition issues

Much greater opportunities for retooling manufacturing, construction, transport

Workers in these sectors are skewed: tend to be older and male



## Team and partners

DR Massimo Collotta DR Saeed Gh