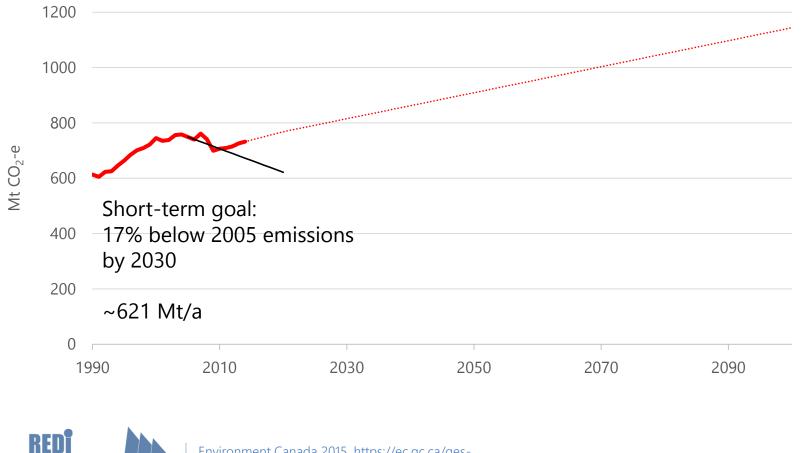

## Total emissions (2013): 726 Mt CO<sub>2</sub>-e

## **Provincial GHG emissions**

Key regions to focus on:

- Ontario (largest population, most sprawl issues, legacy manufacturing)
- Alberta (fossil fuel industry, growing population, sprawl issues)