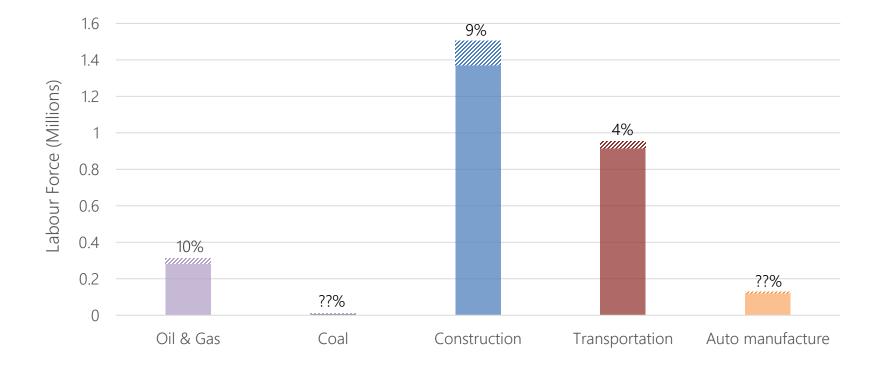

## **Employment by sector**

## **Employment by sector**

REDI

## **Employment by sector**

8

Queens

RED

## Likely impacts of the shift

Employment opportunities with renewable power generation are limited: for every MW installed, a total of 0.21 direct jobs (new and ongoing), about 0.26 indirect jobs (new and ongoing)

- By comparison, OPG has 10,840 employees about 1.25 employees per MW
- Significant loss of jobs possible in coal sector just transition issues

Much greater opportunities for retooling manufacturing, construction, transport

Workers in these sectors are skewed: tend to be older and male