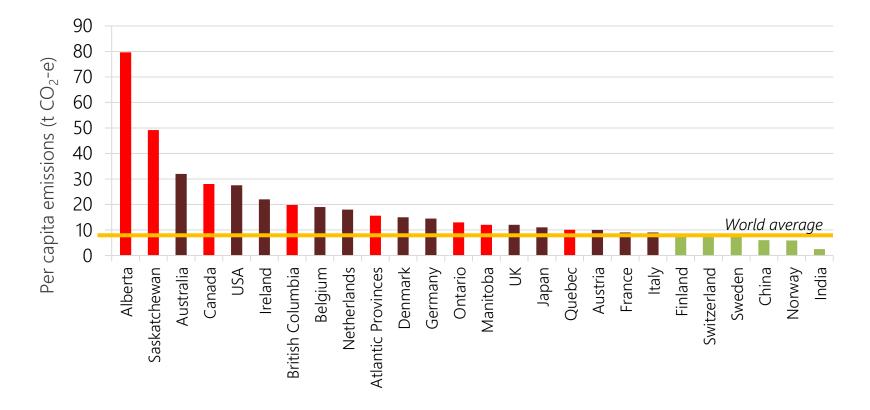

### Per capita GHG emissions

×

Queen's

RED

×

Queen's

×

Queen's

## **Emissions\* per capita**

Queens

REDI