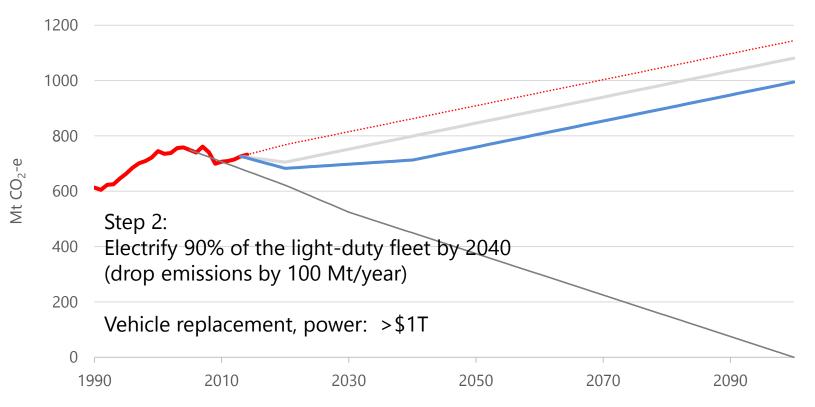

# Green energy and jobs updates from 30,000 feet

Warren Mabee ACW Team Meeting, Vancouver, Canada 27 November 2016



## Total emissions (2013): 726 Mt CO<sub>2</sub>-e





## **Provincial GHG emissions**

Key regions to focus on:

- Ontario (largest population, most sprawl issues, legacy manufacturing)
- Alberta (fossil fuel industry, growing population, sprawl issues)



### Per capita GHG emissions

×

Queen's

RED



×

Queen's



×

Queen's



Environment Canada 2015. https://ec.gc.ca/ges-

×

Queen's



ale a /defeuilte eachlean a Eache EACT22002 1

×

Queen's



Environment Canada 2015. https://ec.gc.ca/ges-

Oueen's



RFN

Oueens























## Green energy transition and jobs

×

Queen's

RED



## **Employment by sector**





## **Emissions\* per capita**

Queens

REDI





## **Employment by sector**

REDI



## **Employment by sector**

8

Queens

RED



## Likely impacts of the shift

Employment opportunities with renewable power generation are limited: for every MW installed, a total of 0.21 direct jobs (new and ongoing), about 0.26 indirect jobs (new and ongoing)

- By comparison, OPG has 10,840 employees about 1.25 employees per MW
- Significant loss of jobs possible in coal sector just transition issues

Much greater opportunities for retooling manufacturing, construction, transport

Workers in these sectors are skewed: tend to be older and male



## Team and partners

DR Massimo Collotta DR Sa