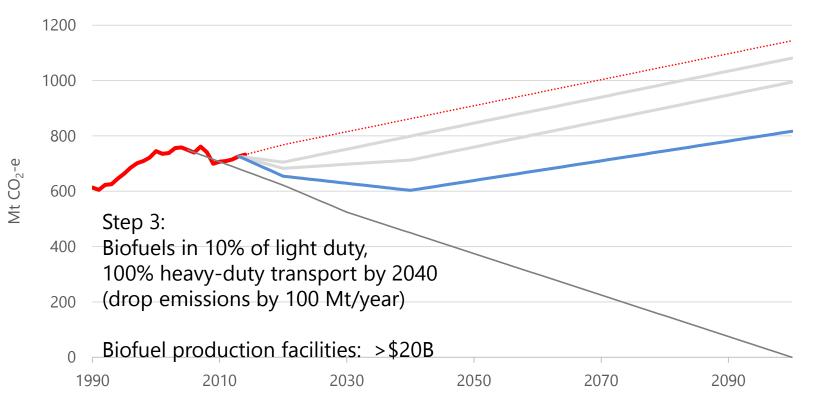

# Green energy and jobs updates from 30,000 feet

Warren Mabee ACW Team Meeting, Vancouver, Canada 27 November 2016



## Total emissions (2013): 726 Mt CO<sub>2</sub>-e





## **Provincial GHG emissions**

Key regions to focus on:

- Ontario (largest population, most sprawl issues, legacy manufacturing)
- Alberta (fossil fuel industry, growing population, sprawl issues)



### Per capita GHG emissions

×

Queen's

RED



×

Queen's



×

Queen's



Environment Canada 2015. https://ec.gc.ca/ges-

×

Queen's



ale a /defeuilte eachlean a Eache EACT22002 1

×

Queen's



Environment Canada 2015. https://ec.gc.ca/ges-

Oueen's



RFN

Oueens























## Green energy transition and jobs

×

Queen's

RED



## **Employment by sector**





## **Emissions\* per capita**

Queens

REDI





## **Employment by sector**

REDI



## **Employment by sector**

8

Queens

RED



## Likely impacts of the shift

Employment opportunities with renewable power generation are limited: for every MW installed, a total of 0.21 direct jobs (new and ongoing), about 0.26 indirect jobs (new and ongoing)

- By comparison, OPG has 10,840 employees about 1.25 employees per MW
- Significant loss of jobs possible in coal sector just transition issues

Much greater opportunities for retooling manufacturing, construction, transport

Workers in these sectors are skewed: tend to be older and male



## Team and partners

DR Massimo Collotta DR Saee