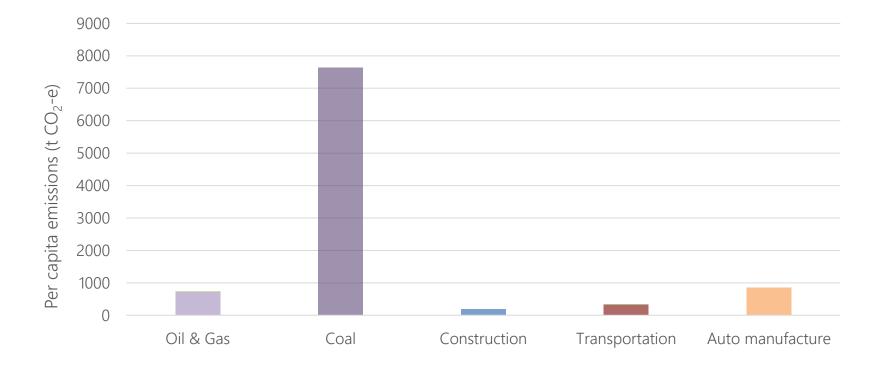

n energy and jobs updates from 30,000 feet

Warren Mabee ACW Team Meeting, Vancouver, Canada 27 November 2016



## Total emissions (2013): 726 Mt CO<sub>2</sub>-e





## **Provincial GHG emissions**

Key regions to focus on:

- Ontario (largest population, most sprawl issues, legacy manufacturing)
- Alberta (fossil fuel industry, growing population, sprawl issues)



### Per capita GHG emissions

×

Queen's

RED



×

Queen's



×

Queen's



Environment Canada 2015. https://ec.gc.ca/ges-

×

Queen's



ale a /defeuilte eachlean a Eache EACT22002 1

×

Queen's



Environment Canada 2015. https://ec.gc.ca/ges-

Oueen's



RFN

Oueens























## Green energy transition and jobs

×

Queen's

RED



## **Employment by sector**





## **Emissions\* per capita**

Queens

REDI





## **Employment by sector**

REDI



## **Employment by sector**

8

Queens

RED



## Likely impacts of the shift

Employment opportunities with renewable power generation are limited: for every MW installed, a total of 0.21 direct jobs (new and ongoing), about 0.26 indirect jobs (new and ongoing)

- By comparison, OPG has 10,840 employees about 1.25 employees per MW
- Significant loss of jobs possible in coal sector just transition issues

Much greater opportunities for retooling manufacturing, construction, transport

Workers in these sectors are skewed: tend to be older and male



## Team and partners

DR Massimo Collotta DR Saeed Ghafghazi DR Jamie Stephen DR Linghong Zhang

Jean Blair PHD Jordan Carlson PHD Carolyn DeLoyde PHD Sinead Earley PHD Nathan Manion PHD Peter Milley PHD