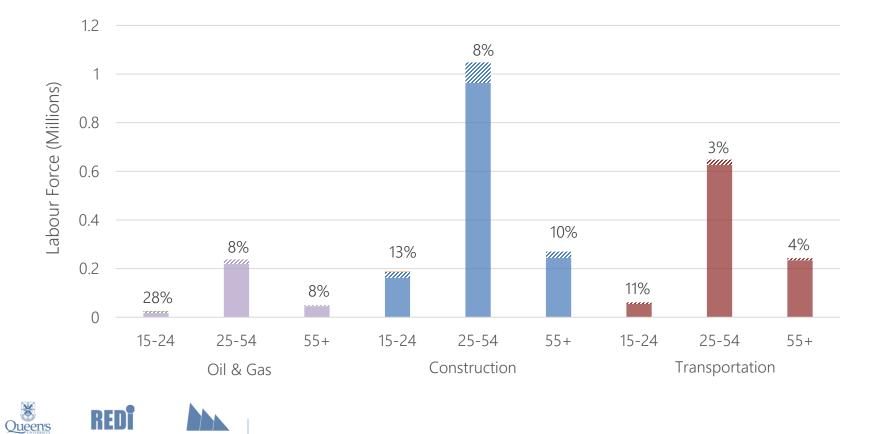

## **Employment by sector**

## **Employment by sector**

REDI

## **Employment by sector**

8

Queens

RED

Workers in these sectors are skewed: tend to be older and male