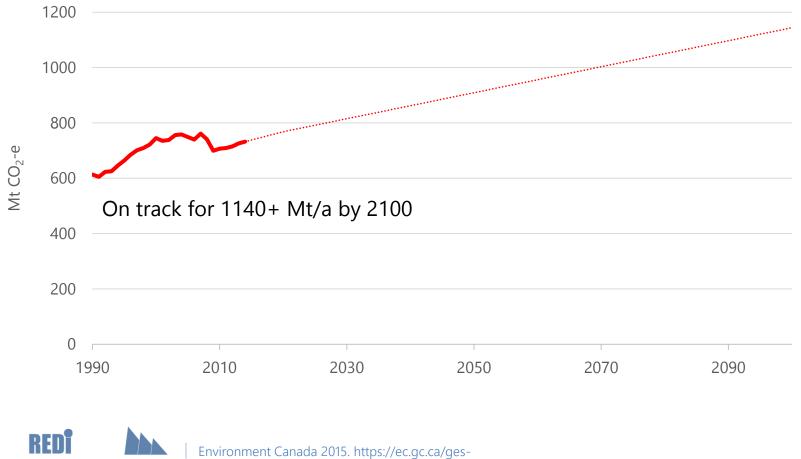

# Green energy and jobs updates from 30,000 feet

Warren Mabee ACW Team Meeting, Vancouver, Canada 27 November 2016



## Total emissions (2013): 726 Mt CO<sub>2</sub>-e





## **Provincial GHG emissions**

Key regions to focus on:

- Ontario (largest population, most sprawl issues, legacy manufacturing)
- Alberta (fossil fuel industry, growing population, sprawl issues)



### Per capita GHG emissions

×

Queen's

RED



×

Queen's



×

Queen's



Environment Canada 2015. https://ec.gc.ca/ges-

×

Queen's



ale a /defeuilte eachlean a Eache EACT22002 1

×

Queen's



Environment Canada 2015. https://ec.gc.ca/ges-

Oueen's



RFN

Oueens























## Green energy transition and jobs

×

Queen's

RED



## **Employment by sector**





## **Emissions\* per capita**

Queens

REDI





## **Employment by sector**

REDI



## **Employment by sector**

8

Queens

RED



## Likely impacts of the shift

Employment opportunities with renewable power generation are limited: for every MW installed, a total of 0.21 direct jobs (new and ongoing), about 0.26 indirect jobs (new and ongoing)

- By comparison, OPG has 10,840 employees about 1.25 employees per MW
- Significant loss of jobs possible in coal sector just tr