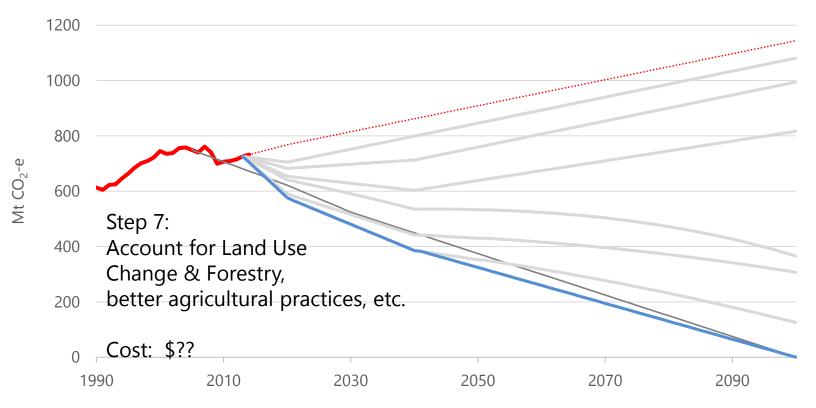

# Green energy and jobs updates from 30,000 feet

Warren Mabee ACW Team Meeting, Vancouver, Canada 27 November 2016



## Total emissions (2013): 726 Mt CO<sub>2</sub>-e





## **Provincial GHG emissions**

Key regions to focus on:

- Ontario (largest population, most sprawl issues, legacy manufacturing)
- Alberta (fossil fuel industry, growing population, sprawl issues)



### Per capita GHG emissions

×

Queen's

RED



×

Queen's



×

Queen's



Environment Canada 2015. https://ec.gc.ca/ges-

×

Queen's



ale a /defeuilte eachlean a Eache EACT22002 1

×

Queen's



Environment Canada 2015. https://ec.gc.ca/ges-

Oueen's



RFN

Oueens























## Green energy transition and jobs

×

Queen's

RED



## **Employment by sector**





## **Emissions\* per capita**

Queens

REDI





## **Employment by sector**

REDI



## **Employment by sector**

8

Queens

RED



## Likely impacts of the shift

Employment opportunities with renewable power generation are limited: for every MW installed, a total of 0.21 direct jobs (new and ongoing), about 0.26 indirect jobs (new and ongoing)

- By comparison, OPG has 10,840 employees about 1.25 employees per MW
- Significant loss of jobs possible in coal sector just transition issues

Much greater opportunities for retooling manufacturing, construction, transport

Workers in these sectors are skewed: tend to be older and male



## Team and partners

DR Massimo Collotta DR Saeed Ghafghazi DR J