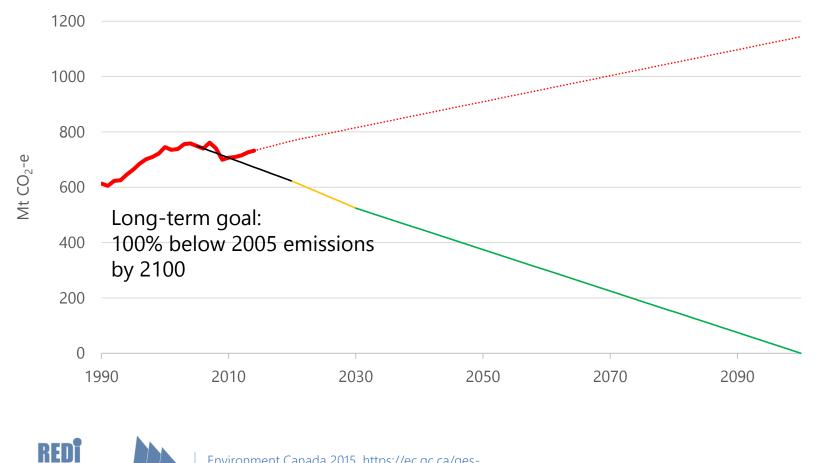

## Total emissions (2013): 726 Mt CO<sub>2</sub>-e

## **Provincial GHG emissions**

Key regions to focus on:

- Ontario (largest population, most sprawl issues, legacy manufacturing)
- Alberta (fossil fuel industry, growing population, sprawl issues)