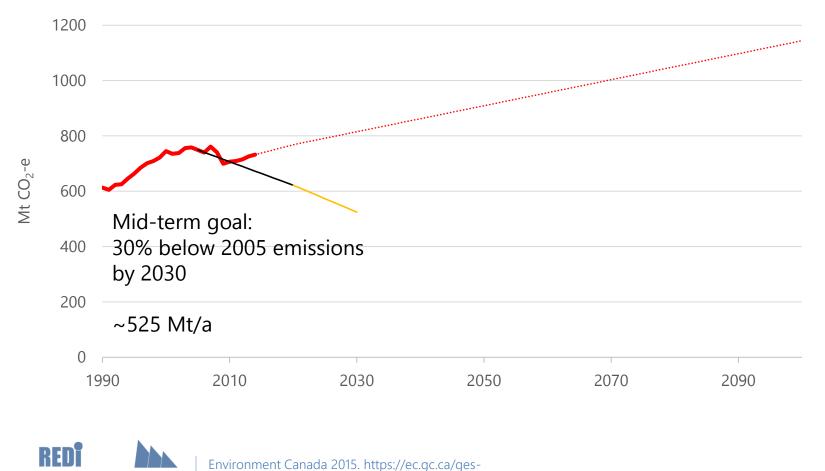

## Total emissions (2013): 726 Mt CO<sub>2</sub>-e

## **Provincial GHG emissions**

Key regions to focus on:

- Ontario (largest population, most sprawl issues, legacy manufacturing)
- Alberta (fossil fuel industry, growing population, sprawl issues)