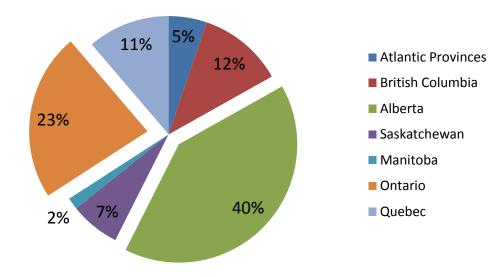

## **Provincial GHG emissions**

Key regions to focus on:

- Ontario (largest population, most sprawl issues, legacy manufacturing)
- Alberta (fossil fuel industry, growing population, sprawl issues)