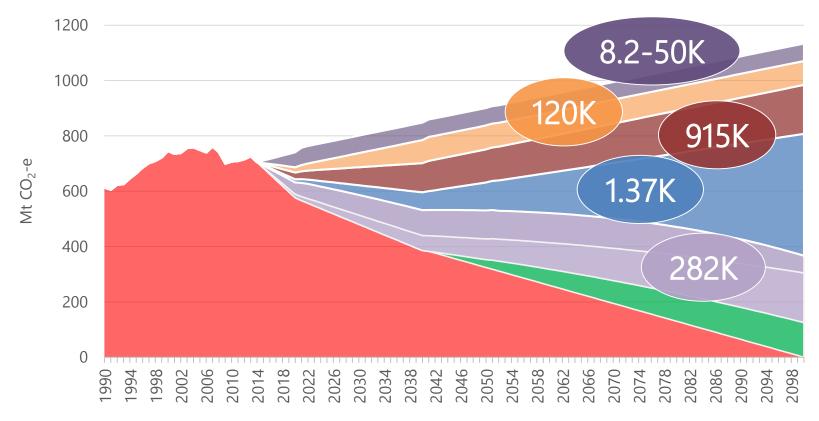

# Green energy and jobs updates from 30,000 feet

Warren Mabee ACW Team Meeting, Vancouver, Canada 27 November 2016



## Total emissions (2013): 726 Mt CO<sub>2</sub>-e





## **Provincial GHG emissions**

Key regions to focus on:

- Ontario (largest population, most sprawl issues, legacy manufacturing)
- Alberta (fossil fuel industry, growing population, sprawl issues)



### Per capita GHG emissions

×

Queen's

RED



×

Queen's



×

Queen's



Environment Canada 2015. https://ec.gc.ca/ges-

×

Queen's



ale a /defeuilte eachlean a Eache EACT22002 1

×

Queen's



Environment Canada 2015. https://ec.gc.ca/ges-

Oueen's



RFN

Oueens























## Green energy transition and jobs

×

Queen's

RED



## **Employment by sector**





## **Emissions\* per capita**

Queens

REDI





## **Employment by sector**

REDI



## **Employment by sector**

8

Queens

RED



## Likely impacts of the shift

Employment opportunities with renewable power generation are limited: for every MW installed, a total of 0.21 direct jobs (new and ongoing), about 0.26 indirect jobs (new and ongoing)

- By comparison, OPG has 10,840 employees about 1.25 employees per MW
- Significant loss of jobs possible in coal sector just transition issues

Much greater opportunities for retooling manufacturing, construction, transport

Workers in these sectors are skewed: tend to be older and male



## Team and partners

DR Massimo Collotta DR Saeed Ghafghazi DR Jamie Stephen DR Linghong Zhang

Jean Blair PHD Jordan Carl