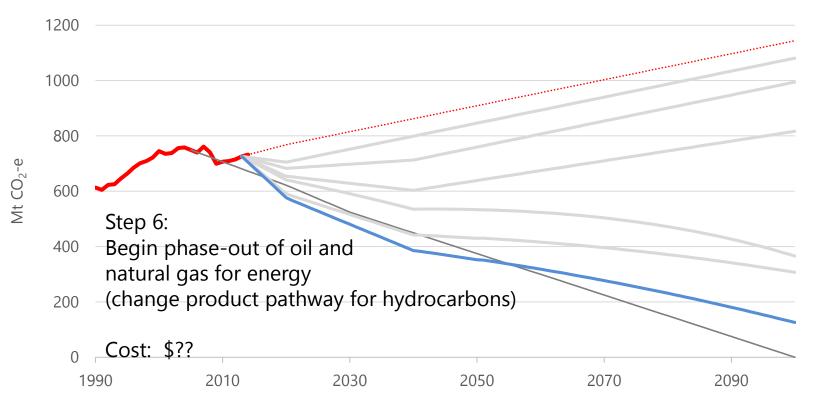

# Green energy and jobs updates from 30,000 feet

Warren Mabee ACW Team Meeting, Vancouver, Canada 27 November 2016



## Total emissions (2013): 726 Mt CO<sub>2</sub>-e





## **Provincial GHG emissions**

Key regions to focus on:

- Ontario (largest population, most sprawl issues, legacy manufacturing)
- Alberta (fossil fuel industry, growing population, sprawl issues)



### Per capita GHG emissions

×

Queen's

RED



×

Queen's



×

Queen's



Environment Canada 2015. https://ec.gc.ca/ges-

×

Queen's



ale a /defeuilte eachlean a Eache EACT22002 1

×

Queen's



Environment Canada 2015. https://ec.gc.ca/ges-

Oueen's



RFN

Oueens























## Green energy transition and jobs

×

Queen's

RED



## **Employment by sector**





## **Emissions\* per capita**

Queens

REDI





## **Employment by sector**

REDI



## **Employment by sector**

8

Queens

RED



## Likely impacts of the shift

Employment opportunities with renewable power generation are limited: for every MW installed, a total of 0.21 direct jobs (new and ongoing), about 0.26 indirect jobs (new and ongoing)

- By comparison, OPG has 10,840 employees about 1.25 employees per MW
- Significant loss of jobs possible in coal sector just transition issues

Much greater opportunities for retooling manufacturing, construction, transport

Workers in these sectors are skewed: tend to be older and male



## Team and partners

DR Massimo Collotta DR Saeed Ghafghazi