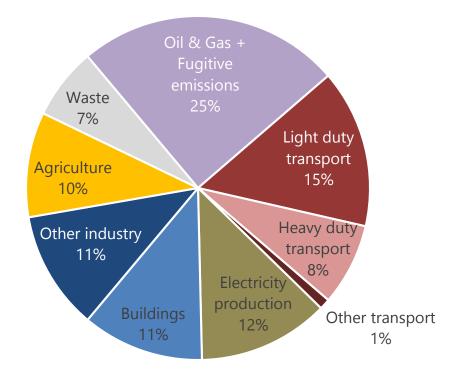

## **Provincial GHG emissions**

Key regions to focus on:

- Ontario (largest population, most sprawl issues, legacy manufacturing)
- Alberta (fossil fuel industry, growing population, sprawl issues)