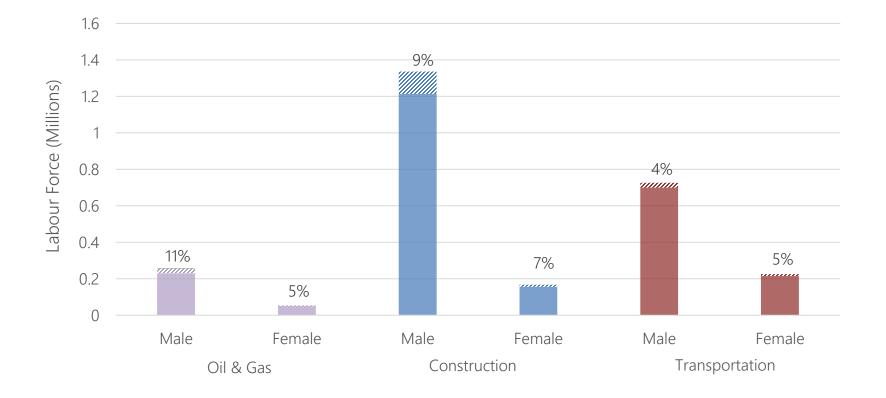

## **Employment by sector**

## **Employment by sector**

REDI

## **Employment by sector**

8

Queens

RED

Workers in these sectors are skewed: tend to be older and male