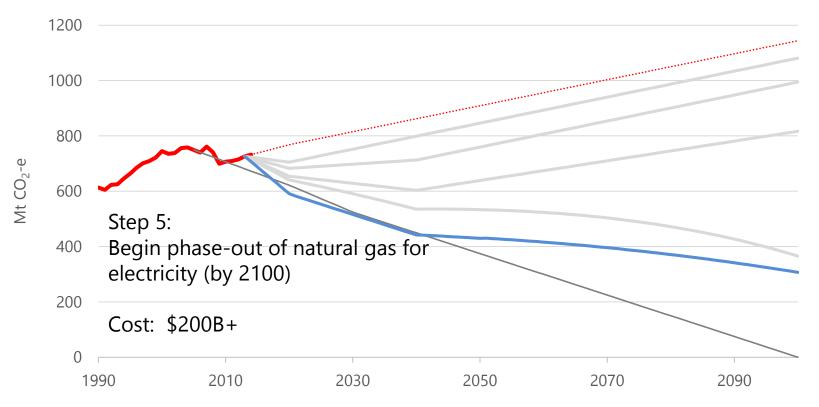

# Green energy and jobs updates from 30,000 feet

Warren Mabee ACW Team Meeting, Vancouver, Canada 27 November 2016



## Total emissions (2013): 726 Mt CO<sub>2</sub>-e





## **Provincial GHG emissions**

Key regions to focus on:

- Ontario (largest population, most sprawl issues, legacy manufacturing)
- Alberta (fossil fuel industry, growing population, sprawl issues)



### Per capita GHG emissions

×

Queen's

RED



×

Queen's



×

Queen's



Environment Canada 2015. https://ec.gc.ca/ges-

×

Queen's



ale a /defeuilte eachlean a Eache EACT22002 1

×

Queen's



Environment Canada 2015. https://ec.gc.ca/ges-

Oueen's



RFN

Oueens























## Green energy transition and jobs

×

Queen's

RED



## **Employment by sector**





## **Emissions\* per capita**

Queens

REDI





## **Employment by sector**

REDI



## **Employment by sector**

8

Queens

RED



## Likely impacts of the shift

Employment opportunities with renewable power generation are limited: for every MW installed, a total of 0.21 direct jobs (new and ongoing), about 0.26 indirect jobs (new and ongoing)

- By comparison, OPG has 10,840 employees about 1.25 employees per MW
- Significant loss of jobs possible in coal sector just transition issues

Much greater opportunities for retooling manufacturing, construction, transport

Workers in these sectors are skewed: tend to be older and male



## Team and partners

DR Massimo Collotta DR Saeed Ghafgh